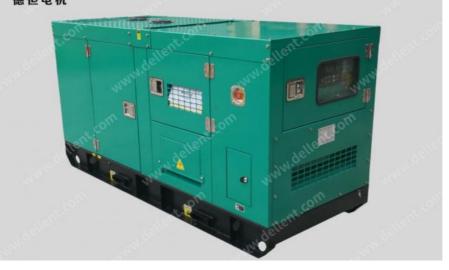

# CE Fawde Diesel Generator 50kVA 40kw 3 Phase Generator Enclosed 4DX23-65D

## . PRODUCT DESCRIPTION

50kVA 40kW 3 Phase Diesel Generator Enclosed 4DX23-65D FAWDE Generator