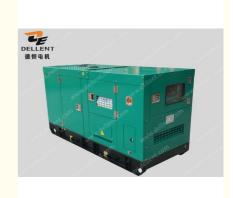

# CE Fawde Diesel Generator 50kVA 40kw 3 Phase Generator Enclosed 4DX23-65D

## . PRODUCT DESCRIPTION

50kVA 40kW 3 Phase Diesel Generator Enclosed 4DX23-65D FAWDE Generator